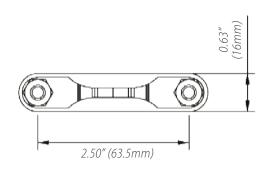

es to provide extra protection during re-fusing operations. Isolation links are not fuses and do not have an interrupting rating. During a low impedance transformer failure, the isolation link will melt so that the opened primary circuit of a failed transformer cannot be re-energized by the utility line crew. Chardon Isolation Links are fully interchangeable with links of other manufacturers. The design of the isolation link protects the link element from handling damage that can cause nuisance open circuits inside the transformer.

No special tools are required. Chardon Isolation Links are designed to be bolted directly to the lower connection tab of the bayonet fuse holder in series between the primary transformer bushing and primary coil.

### **DIMENSIONAL INFORMATION**



FRONT VIEW



#### **ORDERING INFORMATION**

To order Chardon Isolation Links, use the reference chart below. Please refer to the minimum melting time-current characteristic curves to select part number or refer to Cooper isolation link part number as a part number reference.

| Chardon Part Number | Time-Current Code | Cooper Isolation Link Part Number |
|---------------------|-------------------|-----------------------------------|
| CHILA01M            | A1                | 3001861A01M                       |
| CHILA02M            | A2                | 3001861A02M                       |
| <b>CHILA03M</b>     | A3                | 3001861A03M                       |
| CHILA05M            | A5                | 3001861A05M                       |
| CHILA06M            | A6                | 3001861A06