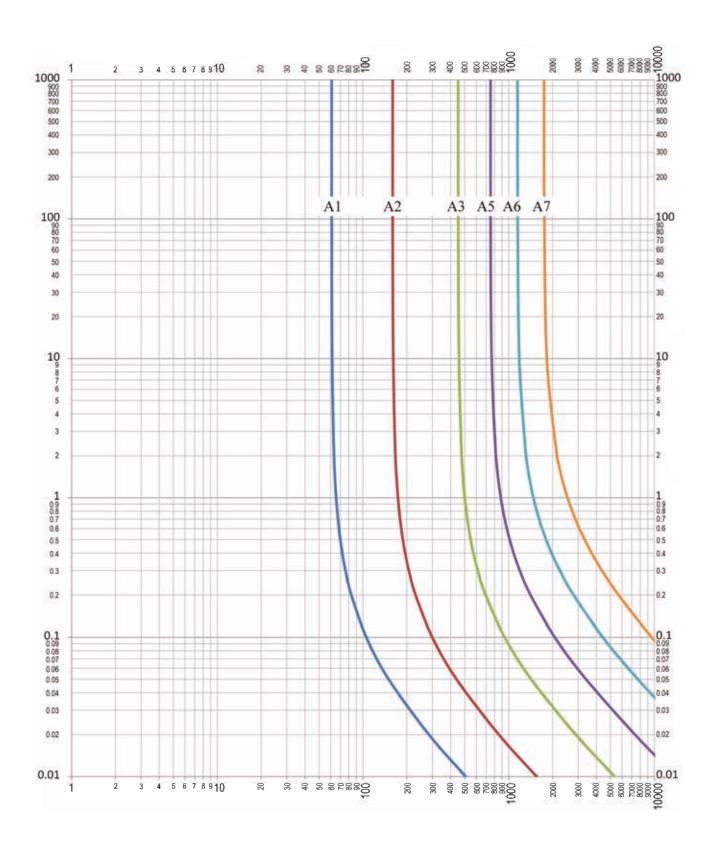

#### **ORDERING INFORMATION**

To order Chardon Isolation Links, use the reference chart below. Please refer to the minimum melting time-current characteristic curves to select part number or refer to Cooper isolation link part number as a part number reference.

| Chardon Part Number | Time-Current Code | Cooper Isolation Link Part Number |
|---------------------|-------------------|-----------------------------------|
| CHILA01M            | A1                | 3001861A01M                       |
| CHILA02M            | A2                | 3001861A02M                       |
| <b>CHILA03M</b>     | A3                | 3001861A03M                       |
| CHILA05M            | A5                | 3001861A05M                       |
| CHILA06M            | A6                | 3001861A06M                       |
| CHILA07M            | Α7                | 3001861A07M                       |

## CHARDON ISOLATION LINK MINIMUM MELTING TIME-CURRENT CHARACTERISTIC CURVES

**CHARDON** TAIWAN CORPORATION

No.37 Min-Chie Road, Tung Lo Industrial Park, Miao Li, Taiwan 366 Tel:+886-37-984385 Fax:+886-37-984770