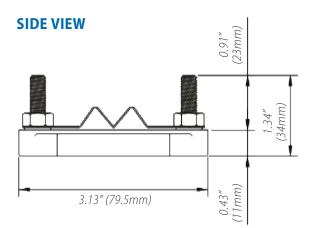

expulsion fuses to provide extra protection during re-fusing operations. Isolation links are not fuses and do not have an interrupting rating. During a low impedance transformer failure, the isolation link will melt so that the opened primary circuit of a failed transformer cannot be re-energized by the utility line crew. Chardon Isolation Links are fully interchangeable with links of other manufacturers. The design of the isolation link protects the link element from handling damage that can cause nuisance open circuits inside the transformer.

No special tools are required. Chardon Isolation Links are designed to be bolted directly to the lower connection tab of the bayonet fuse holder in series between the primary transformer bushing and primary coil.

### **DIMENSIONAL INFORMATION**



FRONT VIEW



#### **ORDERING INFORMATION**

To order Chardon Isolation Links, use the reference chart below. Please refer to the minimum melting time-current characteristic curves to select part number or refer to Cooper isolation link part number as a part number reference.

| Chardon Part Number | Time-Current Code | Cooper Isolation Link Part Number |
|---------------------|-------------------|-----------------------------------|
| CHILA01M            | A1                | 3001861A01M                       |
| CHILA02M            | A2                | 3001861A02M                       |
| <b>CHILA03M</b>     | A3                | 3001861A03M                       |
| CHILA05M            | A5                | 3001861A05M                       |
| CHILA06M            | A6