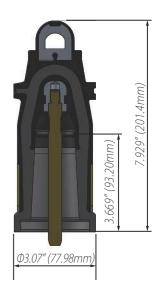

# DETAILED COMPOSITION OF THE CHARDON LOADBREAK PROTECTIVE CAP

#### / PULLING EYE

Molded in stainless steel pulling eye insures high strength for hotstick operation.

#### **I SEMICONDUCTING INSERT**

Precision molded peroxide cured semiconducting insert provides corona-free electrostatic shielding of the connector.

#### /LATCHING RING

Semiconducting molded locking ring secures cap on nose piece of mating product.

#### / INSULATION LAYER

High quality peroxide cured EPDM Insulation is mixed and formulated in-house for complete control of rubber characteristics.

#### / SEMICONDUCTING SHIELD

Precision molded peroxide cured conducting shield provides ground shield continuity.

#### / PROBE

Brass probe provides reliable conductive path with mating female contacts.