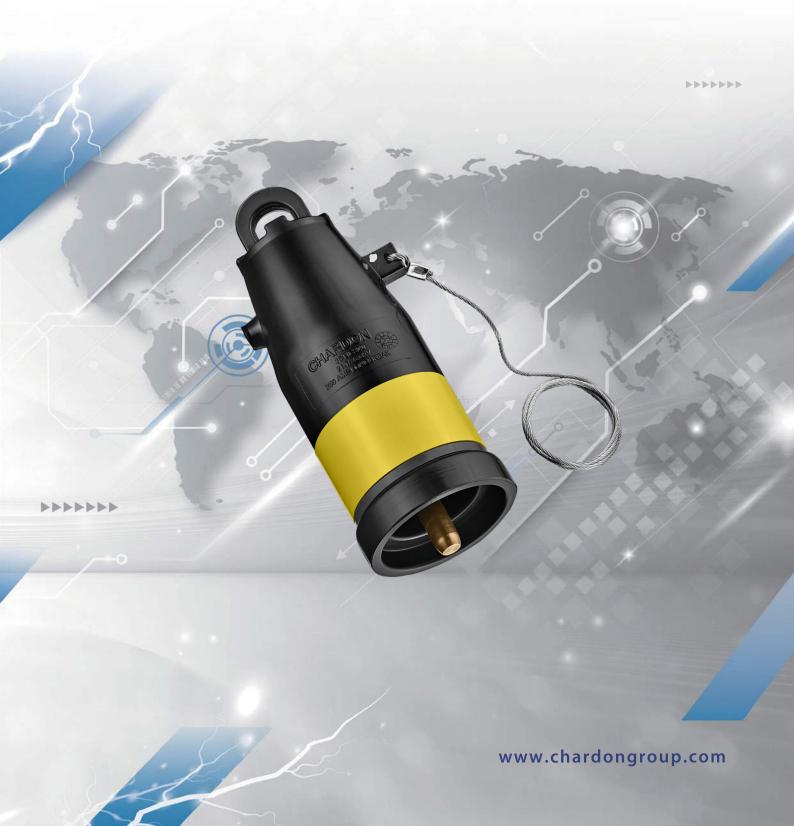

## 200A, 35 kV Class Loadbreak Protective (Insulating) Cap

## **APPLICATION**

The Chardon Protective Cap is an accessory product to other 35 kV, 200A products with loadbreak interfaces (bushing inserts, loadbreak junctions, feed thru inserts, etc.). It is designed to physically seal and electrically insulate loadbreak bushing interfaces. When installed on a loadbreak bushing interface, and

properly grounded using the attached drain wire, the Loadbreak Protective Cap provides a submersible, fully shielded insulated cap for energized bushings.

The Loadbreak Protective Cap can be used for temporary or permanent applications.