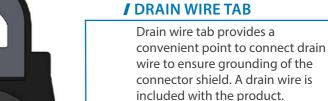

properly grounded using the attached drain wire, the Loadbreak Protective Cap provides a submersible, fully shielded insulated cap for energized bushings.

The Loadbreak Protective Cap can be used for temporary or permanent applications.