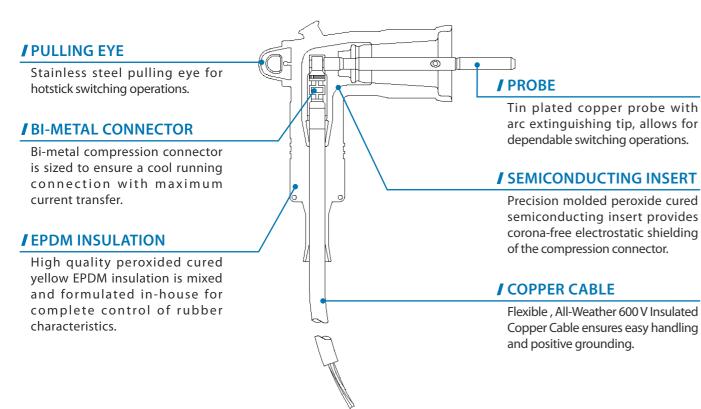

DERING INFORMATION**

#### Each 15kV, 25kV and 35kV Ground Elbow kit includes the following:

- Grounding Elbow Kit
  - (Grounding Elbow, 6' (190 cm) 1/0 Yellow Cable Crimped with Lug, Probe)
- Silicone Grease
- Installation Instruction Sheet
- Clamp Kit (Optional)

#### To order a Chardon 15kV, 25kV or 35 kV Grounding Elbow kit, follow the steps below:

| 15 kV Grounding Elbow            | 15-GLE200   |
|----------------------------------|-------------|
| 25 kV Grounding Elbow            | 25-GLE200   |
| 35 kV Grounding Elbow            | 35-GLE200   |
| 15kV Grounding Elbow + Clamp Kit | 15-GLE200CK |
| 25kV Grounding Elbow + Clamp Kit | 25-GLE200CK |
| 35kV Grounding Elbow + Clamp Kit | 35-GLE200CK |

# **DETAILED COMPOSITION OF GROUNDING ELBOW**

## **CHARDON GROUNDING ELBOW CLAMP**







**CHARDON** TAIWAN CORPORATION

No.37 Min-Chie Road, Tung Lo Industrial Park, Miao Li, Taiwan 366 Tel: +886-37-984385 Fax: +886-37-984770

www.chardongroup.com • info@chardongroup.com