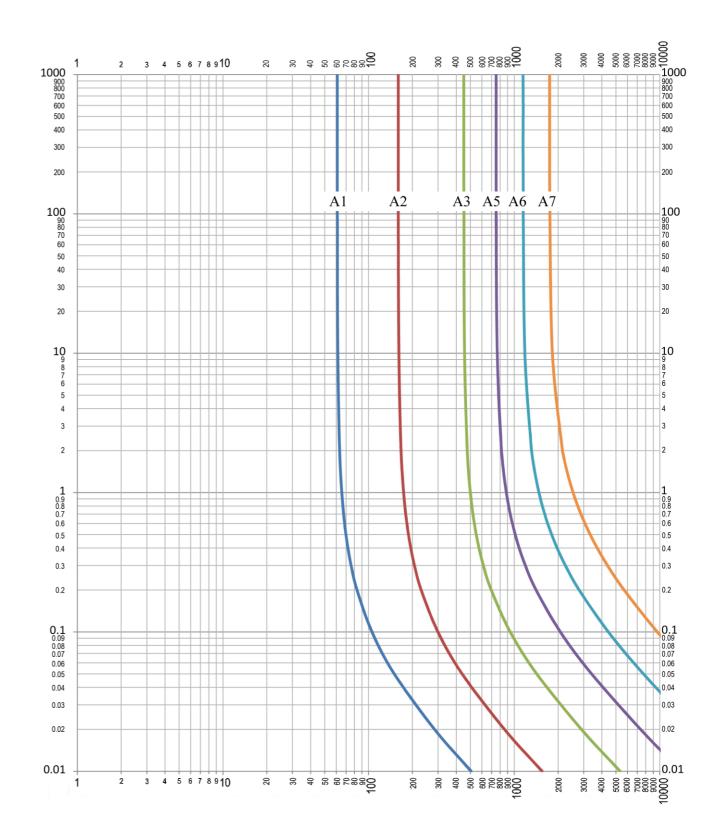

## **ORDERING INFORMATION**

To order Chardon Isolation Links, use the reference chart below. Please refer to the minimum melting time-current characteristic curves to select part number or refer to Cooper isolation link part number as a part number reference.

| Chardon Part Number | Time-Current Code | Cooper Isolation Link Part Number |
|---------------------|-------------------|-----------------------------------|
| CHILA01M            | A1                | 3001861A01M                       |
| CHILA02M            | A2                | 3001861A02M                       |
| CHILA03M            | A3                | 3001861A03M                       |
| CHILA05M            | A5                | 3001861A05M                       |
| CHILA06M            | A6                | 3001861A06M                       |
| CHILA07M            | Α7                | 3001861A07M                       |

**CHARDON ISOLATION LINK MINIMUM MELTING TIME-CURRENT CHARACTERISTIC CURVES** 

• CHIL-112316-REV01

**CHARDON** TAIWAN CORPORATION

No.37 Min-Chie Road, Tung Lo Industrial Park, Miao Li, Taiwan 366 Tel : +886-37-984385 Fax : +886-37-984770