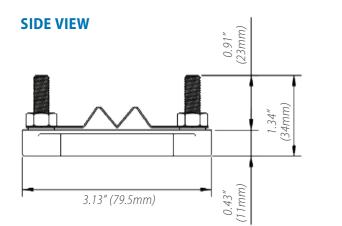

expulsion fuses to provide extra protection during re-fusing operations. Isolation links are not fuses and do not have an interrupting rating. During a low impedance transformer failure, the isolation link will melt so that the opened primary circuit of a failed transformer cannot be re-energized by the utility line crew. Chardon Isolation Links are fully interchangeable with links of other manufacturers.

The design of the isolation link protects the link element from handling damage that can cause nuisance open circuits inside the transformer.

No special tools are required. Chardon Isolation Links are designed to be bolted directly to the lower connection tab of the bayonet fuse holder in series between the primary transformer bushing and primary coil.

### **DIMENSIONAL INFORMATION**





## **ORDERING INFORMATION**

To order Chardon Isolation Links, use the reference chart below. Please refer to the minimum melting time-current characteristic curves to select part number or refer to Cooper isolation link part number as a part number reference.

| Chardon Part Number | Time-Current Code | Cooper Isolation Link Part Number |
|---------------------|-------------------|-----------------------------------|
| CHILA01M            | A1                | 3001861A01M                       |
| CHILA02M            | A2                | 3001861A02M                       |
| CHILA03M            | A3                | 3001861A03M                       |
| CHILA05M            | A5                | 3001861A05M                       |
| CHILA06M            | A6                | 3001861A06