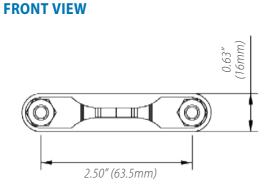

pulsion fuses to provide extra protection during re-fusing operations. Isolation links are not fuses and do not have an interrupting rating. During a low impedance transformer failure, the isolation link will melt so that the opened primary circuit of a failed transformer cannot be re-energized by the utility line crew. Chardon Isolation Links are fully interchangeable with links of other manufacturers.

The design of the isolation link protects the link element from handling damage that can cause nuisance open circuits inside the transformer.

No special tools are required. Chardon Isolation Links are designed to be bolted directly to the lower connection tab of the bayonet fuse holder in series between the primary transformer bushing and primary coil.

### **DIMENSIONAL INFORMATION**





## **ORDERING INFORMATION**

To order Chardon Isolation Links, use the reference chart below. Please refer to the minimum melting time-current characteristic curves to select part number or refer to Cooper isolation link part number as a part number reference.

| Chardon Part Number | Time-Current Code | Cooper Isolation Link Part Number |
|---------------------|-------------------|-----------------------------------|
| CHILA01M            | A1                | 3001861A01M                       |
| CHILA02M            | A2                | 3001861A02M                       |
| CHILA03M            | A3                | 3001861A03M                       |
| CHILA05M            | A5                | 3001861A05M                       |
| CHILA06M            | A6                | 3001861A06M