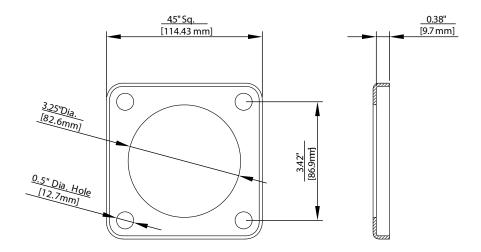

Figure 2. 4 Hole Clamp

**CHARDON** TAIWAN CORPORATION

No.37 Min-Chie Road, Tung Lo Industrial Park, Miao Li, Taiwan 366

Tel: +886-37-984385 Fax: +886-37-984770

www.chardongroup.com • info@chardongroup.com