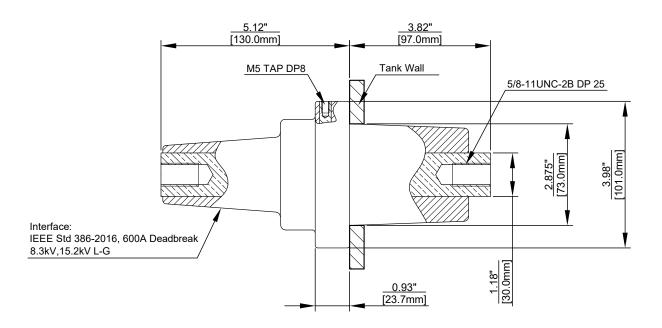

8.3/14.4kV, 15.2/26.3kV. The bushing is externally mounted and clamped in place with stainless steel 4 hole mounting clamps. It fits in a 2.875inch (73.0mm) hole on the apparatus tank wall. All 600 A separable connectors manufactured according to IEEE Std 386-2016 standard will operate with this bushing.

## **ORDERING INFORMATION**

15/25kV 600A Appratus Bushing w/o Stud, Nut, Gasket and Clamp

15/25-AB600

15/25kV 600A Appratus Bushing w/ Stud, Nut, Gasket and 4 Hole clamp

15/25-AB600 4SS

Figure 1. 15/25kV 600A Apparatus Bushing